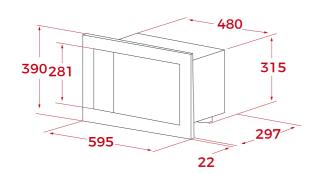

## DIMENSIONS

Product height (mm): 390 Product width (mm): 595 Product depth (mm): 325 Product length (mm): Net weight (Kg): 16,5