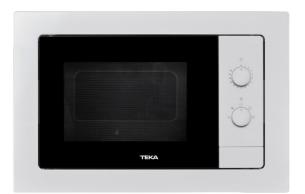

## **FEATURES**

Built-in Microwave 1 cooking function 5 power levels, 1200 W Defrost by time Mechanical control knobs Double glazed door with left opening Automatic disconnection when open door Stainless steel (fingerprint proof) Capacity (gross/net): 18 / 20 litres Stainless steel cavity

## COLOURS

| 40584001 | White           |
|----------|-----------------|
| 40584000 | Stainless Steel |