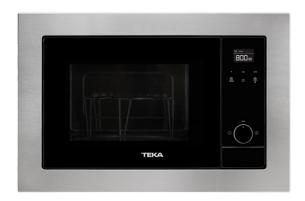

### **FEATURES**

Built-in Microwave + Grill

3 cooking functions

3 direct access menus

1 memory

5 power levels, 1200 W Grill power: 1000 W

Defrost by time and weight

Touch control display with knobs and minute minder

Double glazed door with right opening

Children safety lock

Automatic disconnection when open door

Stainless steel (fingerprint proof)

Quick start

Capacity (gross/net): 20 / 18 litres

Stainless steel cavity