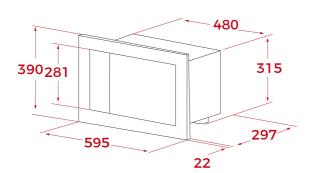

# **DIMENSIONS**

Product height (mm): 390 Product width (mm): 595 Product depth (mm): 325 Product length (mm): Net weight (Kg): 16,5