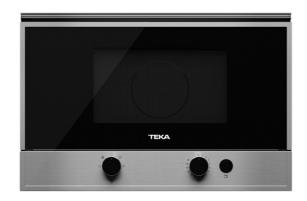

#### **MS 622 BI L SS**

## Built-in mechanical microwave with ceramic base and left door opening

Ceramic base

Defrost By Time

22L

#### **FEATURES**

Built-in Microwave
Ceramic base with uniform heating
1 cooking function
5 power levels, 1400 W
Defrost by time
Mechanical control knobs
Double glazed door with right opening
Automatic disconnection when open door
Incandescent inner light
Capacity (gross/net): 22 / 21.56 litres
Stainless steel cavity
Tangential ventilation