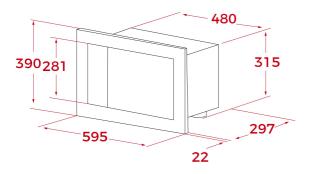

## DIMENSIONS

Product height (mm): 390 Product width (mm): 595 Product depth (mm): 325 **Product length (mm):** Net weight (Kg): 17,5