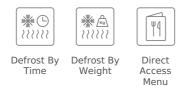

## **FEATURES**

Built-in Microwave + Grill 3 cooking functions 3 direct access menus 1 memory 5 power levels, 1200 W Grill power: 1000 W Defrost by time and weight Touch control display with knobs and minute minder Double glazed door with right opening Children safety lock Automatic disconnection when open door Quick start Capacity (gross/net): 20 / 18 litres Stainless steel cavity