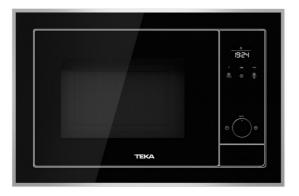

## **FEATURES**

Built-in Microwave + Grill 3 cooking functions 3 direct access menus 1 memory 5 power levels, 1200 W Grill power: 1000 W Defrost by time and weight Touch control display with knobs and minute minder Double glazed door with right opening Children safety lock Automatic disconnection when open door Quick start Capacity (gross/net): 20 / 18 litres Stainless steel cavity