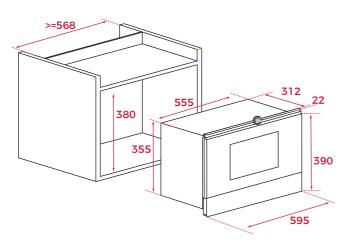

### **DIMENSIONS**

Product height (mm): 380/390 Product width (mm): 595 Product depth (mm): 334 Product length (mm): Net weight (Kg): 21,6