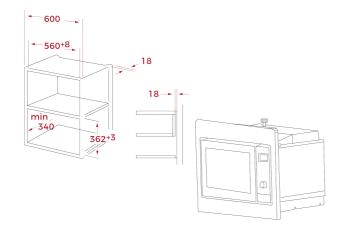

### DIMENSIONS

Product height (mm): 340 Product width (mm): 463 Product depth (mm): 343 Product length (mm): Net weight (Kg): 15,0