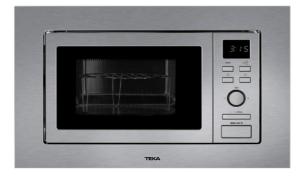

### **FEATURES**

Built-in Microwave + Grill 3 cooking functions 8 direct access menus 5 power levels, 1250 W Grill power: 1000 W Defrost by time and weight Touch control display with knobs and minute minder Double glazed door with right opening Children safety lock LED inner light Capacity (gross/net): 20,31 / 20 litres Stainless steel cavity