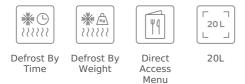

### **FEATURES**

Built-in Microwave + Grill 3 cooking functions 8 direct access menus 5 power levels, 1250 W Grill power: 1000 W Defrost by time and weight Touch control display with knobs and minute minder Double glazed door with right opening Children safety lock LED inner light Capacity (gross/net): 20,31 / 20 litres Stainless steel cavity