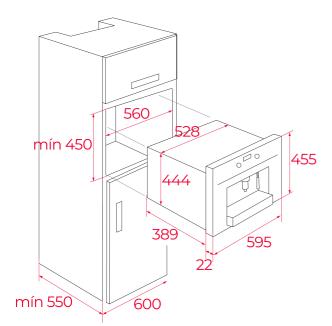

# **DIMENSIONS**

Product height (mm): 455 Product width (mm): 595 Product depth (mm): 412 Product length (mm): Net weight (Kg): 23