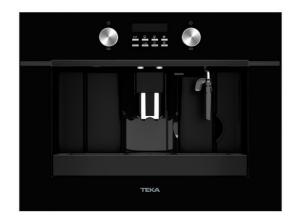

# MAESTRO CLC 855 GM BK

Built-in coffee machine with automatic programs for ground coffee, tea and steam

Coffee beans

Ground coffee

### **FEATURES**

Urban Colors Edition Automatic built-in coffee machine

Self-cleaning function

Intensity and coffee size regulation

Touch control display with knobs

30 automatic programs

Capacity: 2 cups at once

Adjustable height system for different cup sizes

Milk frother and hot water pipe

Integrated steel grinder for natural coffee beans Coffee beans container, 200 grams capacity

Availability for ground coffee

15 bar pump pressure

1.8 litres water tank

Waste container

Descaling function

Installation with telescopic rails for easy pull out of the coffee

makei