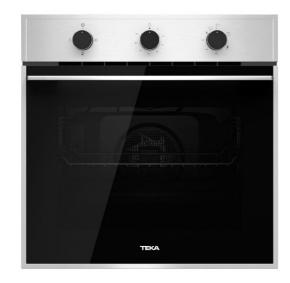

# Multifunction gas oven and mechanical timer

Plus Extension Telescopic Guide

### **FEATURES**

Multifunction oven
Gas oven with electric grill
5 cooking functions
Mechanical control knobs
Mechanical timer
Chrome supports with 5 cooking levels
Telescopic guides basic
Removable double glazed door
Manual quick preheating
Anti-tip deep tray

Capacity (gross/net): 71 / 60 litres

### **DIMENSIONS**

Product height (mm): 595
Product width (mm): 595
Product depth (mm): 543+22
Product length (mm):
Net weight (Kg): 30