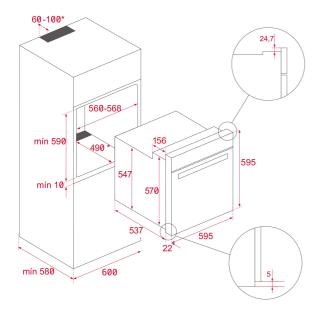

### **DIMENSIONS**

Product height (mm): 595
Product width (mm): 595
Product depth (mm): 543+22
Product length (mm):
Net weight (Kg): 30