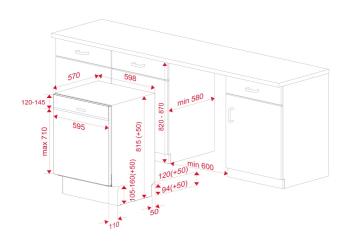

### **DIMENSIONS**

Product height (mm): 815 Product width (mm): 598 Product depth (mm): 570 Product length (mm): Net weight (Kg): 29,3