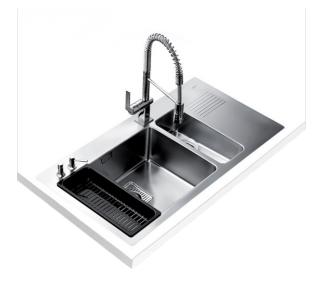

#### Frame FR97SXHLF

Top/Flush stainless steel sink with one bowl, one auxiliary bowl and one small drainer, right hand

Antibacterial Lifetime warranty

# **FEATURES**

Frame Series Stainless steel sink One bowl, one auxiliary bowl and one drainer 3-in-1 installation possibilities: top, flush or undermount 3<sup>1</sup>/<sub>2</sub>" automatic basket waste with siphon 180 and 120 mm deep bowls 80 cm base unit