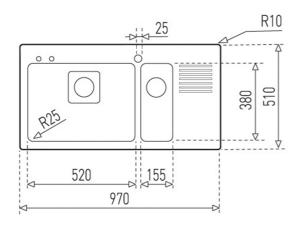

### DIMENSIONS

Product height (mm): Product width (mm): 510 Product depth (mm): 180 Product length (mm): 970 Net weight (Kg): 11