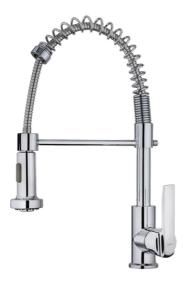

# Professional kitchen tap mixer with flexible spring

Anti-scale aerator

High Resistance

Pull Down Shower

Swivel spout

Easy installation

## **FEATURES**

Professional kitchen tap
Swivel and flexible spout
Anti-scale aerator
Pull-down shower 2 functions: normal & shower spray
High resistant flexible spring
Stainless steel flexible hose
35 mm cartridge
Cartridge with ceramic discs of high resistance
Highly precise temperature control
Greater handling sensitivity with smoother movements
Easy-Quick fixation system
3/8" certified flexible inlet pipes