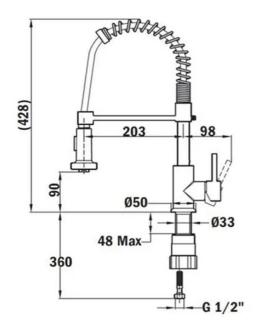

## **DIMENSIONS**

Product height (mm): 428 Product width (mm): Product depth (mm): Product length (mm): Net weight (Kg): 1,67