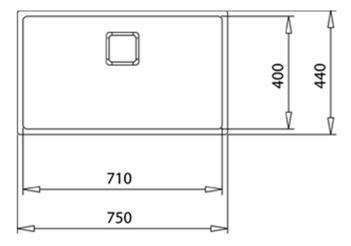

## **DIMENSIONS**

Product height (mm): Product width (mm): 440 Product depth (mm): 200 Product length (mm): 750 Net weight (Kg): 5,26