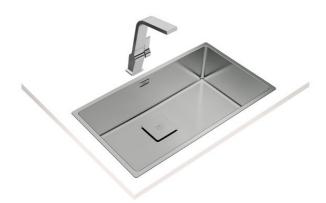

### **FEATURES**

FlexLinea Series Stainless steel sink One bowl 3-in-1 installation possibilities: undermount, top or flush Easy clean radius R15 corners

 $3\frac{1}{2}$  " SQ manual basket waste with siphon

Decorative SQ cover SilentSmart, 50% less noise 200 mm deep bowl 80 cm base unit

200mm depth

Antibacterial Lifetime

warranty SilentSmart

R15, easy