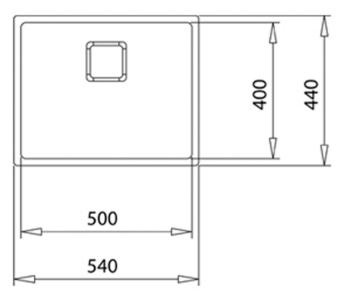

## **DIMENSIONS**

Product height (mm): Product width (mm): 440 Product depth (mm): 200 Product length (mm): 540 Net weight (Kg): 4,1