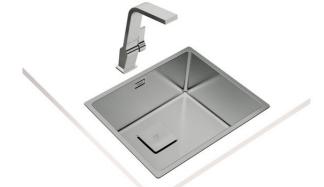

#### FlexLinea RS15 50.40

#### **FEATURES**

FlexLinea Series Stainless steel sink

One bowl

3-in-1 installation possibilities: undermount, top or flush

Easy clean radius R15 corners

 $3\frac{1}{2}$  " SQ manual basket waste with siphon

Decorative SQ cover

SilentSmart, 50% less noise

200 mm deep bowl

60 cm base unit

200mm depth

Antibacterial Lifetime

warranty SilentSmart

R15, easy to clean