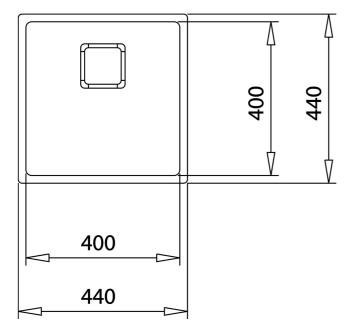

## DIMENSIONS

Product height (mm): Product width (mm): 440 Product depth (mm): 200 Product length (mm): 440 Net weight (Kg): 3,48