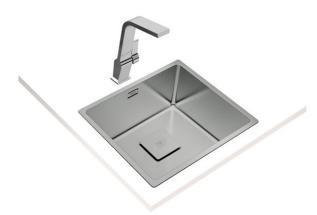

## FEATURES

FlexLinea Series Stainless steel sink One bowl 3-in-1 installation possibilities: undermount, top or flush Easy clean radius R15 corners 3½" SQ manual basket waste with siphon Decorative SQ cover SilentSmart, 50% less noise 200 mm deep bowl 50 cm base unit

## DIMENSIONS

Product height (mm): Product width (mm): 440 Product depth (mm): 200 Product length (mm): 440 Net weight (Kg): 3,48