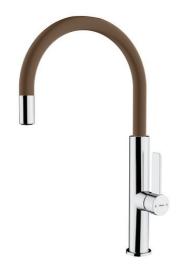

## Single lever Kitchen Tap with aerator integrated in the spout

Saving Water

Anti-Scale Aerator

Swivel Spout

Easy\_Quick

#### **FEATURES**

High spout kitchen tap
Swivel spout
Anti-scale aerator
Cartridge with ceramic discs of high resistance
Highly precise temperature control
Greater handling sensitivity with smoother movements
Easy-Quick fixation system
3/8" - 1/2" flexible inlet pipes

### **COLOURS**

| 116 | 030048 | London Brick Brown |
|-----|--------|--------------------|
| 116 | 030022 | Steam Grey         |
| 116 | 030022 | Stone Grey         |
| 116 | 030022 | Chrome Titanium    |
| 116 | 030022 | Chrome Brass       |
| 116 | 030022 | Black Chrome       |
| 116 | 030022 | Chrome White       |
| 116 | 030022 | Chrome             |
|     |        |                    |