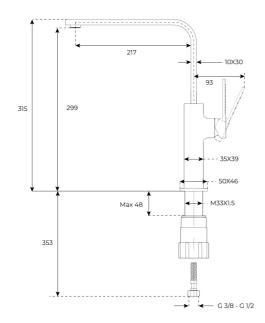

#### **DIMENSIONS**

Product height (mm): 315 Product width (mm): Product depth (mm): Product length (mm): Net weight (Kg): 1,4