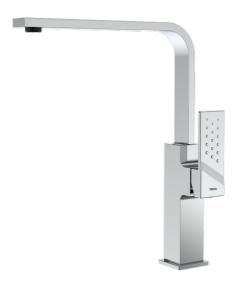

## **Brooklyn BKY 915**

Single lever kitchen tap with slim swivel high spout and cube body

Anti-scale aerator

Swivel spout

Easy installation

#### **FEATURES**

High spout kitchen tap
Swivel spout
Anti-scale aerator
Waterflow limited to 5 l/min
Cartridge with ceramic discs of high resistance
High precise temperature control
Greater handling sensitivity with smoother movements
Easy-Quick fixation system
3/8" flexible inlet pipes with adaptor for ½"