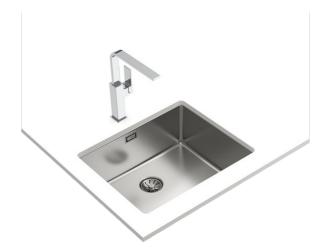

#### **Be Linea RS15 50.40 PureClean** Undermount installation stainless steel sink with polished finish

### **FEATURES**

Be Linea Series Stainless steel sink, polished finish One bowl Undermount installation PureClean waterproof effect Easy clean radius R15 corners  $3\frac{1}{2}$ " PerfectFlow manual waste basket with siphon HelixPro waste basket SilentSmart, 50% less noise 200 mm deep bowl 60 cm base unit