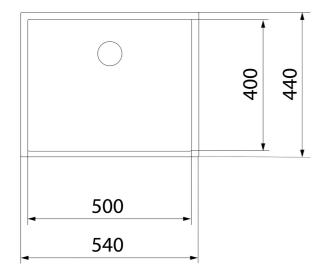

## DIMENSIONS

Product height (mm): Product width (mm): 440 Product depth (mm): Product length (mm): 540 Net weight (Kg): 4,10