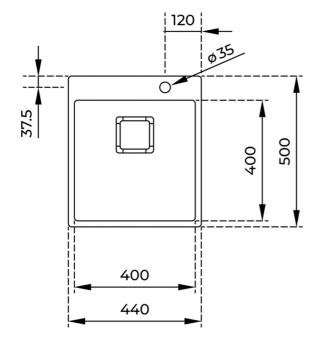

# **DIMENSIONS**

Product height (mm): Product width (mm): 500 Product depth (mm): 200 Product length (mm): 440 Net weight (Kg): 3,8