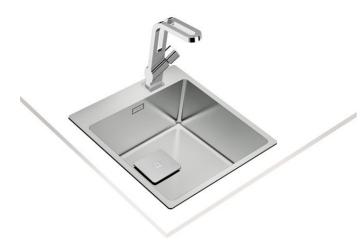

# MAESTRO ForLinea RS15 40.40

# **TEKA**

# 2-in-1 Stainless Steel Sink with one bowl

200mm

depth

Antibacterial Lifetime warranty SilentSmart

R15, easy to clean

#### **REFERENCE**

REF: 115000020 EAN: 8434778004496

### **FEATURES**

ForLinea Series Stainless steel sink 1 bowl 2-in-1 installation possibilities: top or flush 18/10 Stainless steel Easy clean radius R15 corners 3½" SQ manual basket waste with siphon Decorative SQ cover SilentSmart, 50% less noise 200 mm deep bowl Thick steel sheet 50 cm base unit