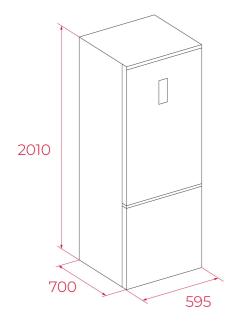

## **DIMENSIONS**

Product height (mm): 2010 Product width (mm): 595 Product depth (mm): 700 Product length (mm): Net weight (Kg): 88