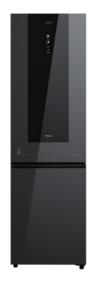

# **RBF 88670 VAN GOGH**

Van Gogh Museum Edition. Free standing Total No Frost bottom freezer refrigerator

Motor Inverter

Holidays function

Eco Function

Easy 90

LED

40L

#### **FEATURES**

Van Gogh Museum Edition

Two-colour finish with champagne details

Free standing bottom freezer refrigerator

Total No Frost

AirFlow Control

MetalCooling

**DualTemp Control** 

1 ZeroBox drawer

1 FreshBox drawer

2L Bottle Rack for 3 bottles

Reversible doors

**LED Illumination** 

Easy door opening at 90º

Inverter motor

Outer control display

Electronic adjustable thermostat

3 freezer drawers

4 safety glass shelves

2 adjustable balconies

On holidays function

Fast freezing and fast cooling function

Front adjustable feet

**ECO** Function

Acoustic Alarm

Bottle holder included

Climate class: SN/N/ST/T

Total capacity: 378 litres

## **DIMENSIONS**

Product height (mm): 2010 Product width (mm): 595 Product depth (mm): 700 Product length (mm): Net weight (Kg): 88

## **TECHNICAL DETAILS**

Energy efficiency class (UE 2019/2016): C

Climate Class: SN/N/ST/T

Energy Consumption (Kw/day): 0.484 Annual Consumption (kWh/year): -

Freezing Capacity: 7.5 Noise Level (dBA): 38 Power rate (V): 220V-240V Frequency (Hz): 50Hz

## **COLOURS**

113400045 Black glass