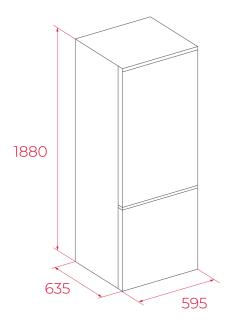

## **DIMENSIONS**

Product height (mm): 1880 Product width (mm): 595 Product depth (mm): 635 Product length (mm): Net weight (Kg): 58