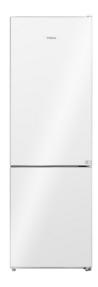

#### **RBF 54640 WH**

# Total No Frost Free standing bottom freezer refrigerator

Motor Inverter

Easy 90

LED

### **REFERENCE**

REF: 113410019 EAN: 8434778035223

### **FEATURES**

Free standing bottom freezer refrigerator
Total No Frost
AirFlow Control
Temperature Control
2L Bottle Rack for 3 bottles
2 FreshBox drawers
LED Illumination
Reversible doors
Easy door opening at 90º
Inverter motor
Inner control display
Electronic adjustable thermostat
3 freezer compartments
3 safety glass shelves
Adjustable balsonies

## **COLOURS**

113410019

White