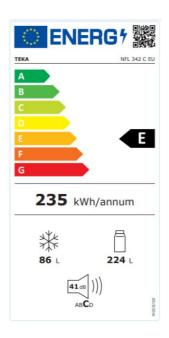

Freezer classification: 4
Freezing capacity: 4

Annual Consumption (kWh/year): 235
Temperature Rise Time (h): 15

Climate class: N/T Noise level (dB): 41 Certificates: CE, TUV, GS