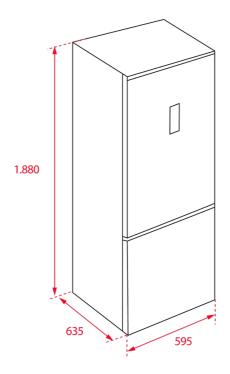

# **DIMENSIONS**

Product height (mm): 1880 Product width (mm): 595 Product depth (mm): 635 Product length (mm): Net weight (Kg): 68