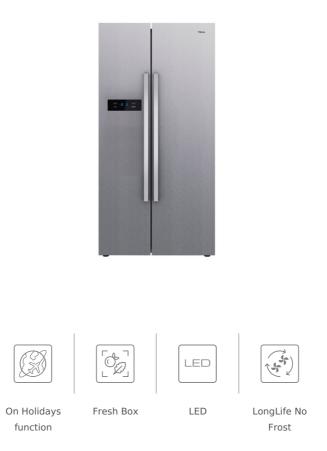

#### FEATURES

Free Standing side by side refrigerator Full No Frost Outer control display Electronic adjustable thermostat 2 FreshBox drawers Safety glass shelves On holidays function Fast freezing and fast cooling function Front adjustable feet LED Illumination Climate class: SN/N/ST Total capacity (gross/net): 587 / 510 litres 2 Ice cube tray and twister ice maker included