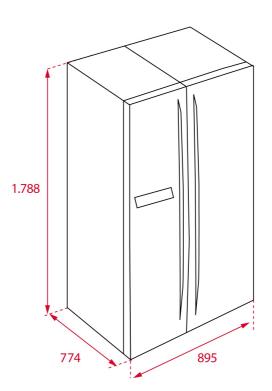

# DIMENSIONS

**TEKA** 

Product height (mm): 1765 Product width (mm): 897 Product depth (mm): 761 Product length (mm): Net weight (Kg): 99