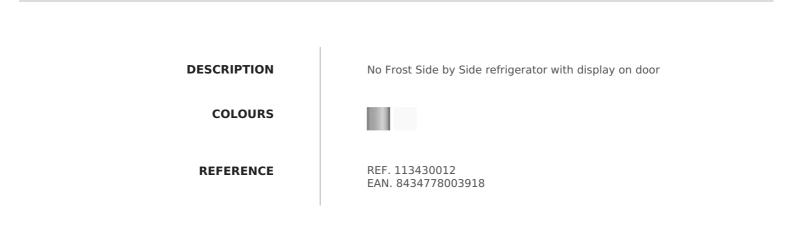

**RLF 74910 EU SS** No Frost Side by Side refrigerator with display on door

**TEKA** 