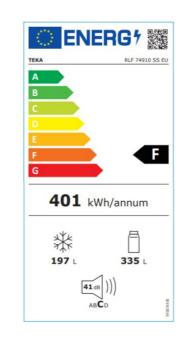

### **PRODUCT SHEET**

Cooling system: LongLife No Frost No Frost In Refrigerator Compartment: Yes No Frost in freezer compartment: Yes Total gross capacity (litres): 587 Refrigerator compartment capacity (litres): 335 Freezer compartment capacity (litres): 197 Freezer classification: 4 Freezing capacity: 9 Annual Consumption (kWh/year): 401 Temperature Rise Time (h): 10 Climate class: SN/N/ST Noise level (dB): 41 Certificates: CE, TUV, GS

ТЕКА

**ENERGY LABEL** 