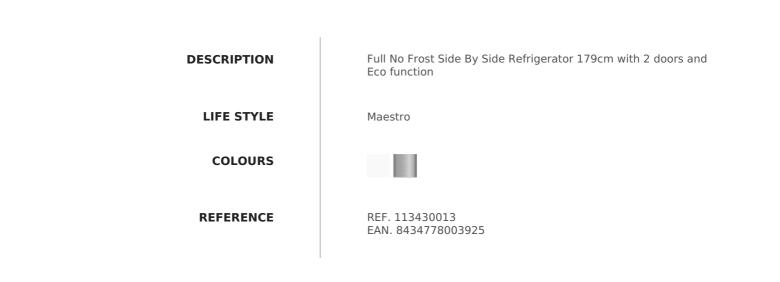

**RLF 74910 EU WH** Full No Frost Side By Side Refrigerator 179cm with 2 doors and Eco function

**TEKA** 

# **TECHNICAL DETAILS**