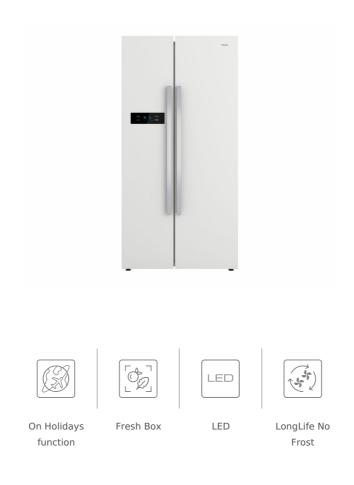

#### **FEATURES**

Free Standing side by side refrigerator Full No Frost Outer control display Electronic adjustable thermostat 2 FreshBox drawers Safety glass shelves On holidays function Fast freezing and fast cooling function Front adjustable feet LED Illumination Climate class: SN/N/ST Total capacity (gross/net): 587 / 510 litres 2 Ice cube tray and twister ice maker included