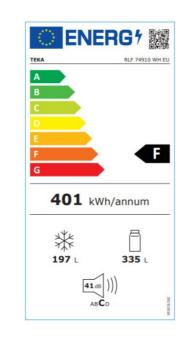

### **PRODUCT SHEET**

Cooling system: LongLife No Frost No Frost In Refrigerator Compartment: Yes No Frost in freezer compartment: Yes Total gross capacity (litres): 587 Refrigerator compartment capacity (litres): 335 Freezer compartment capacity (litres): 197 Freezer classification: 4 Freezing capacity: 9 Annual Consumption (kWh/year): 401 Temperature Rise Time (h): 10 Climate class: SN/N/ST Noise level (dB): 41 Certificates: CE, TUV, GS

ТЕКА

**ENERGY LABEL** 