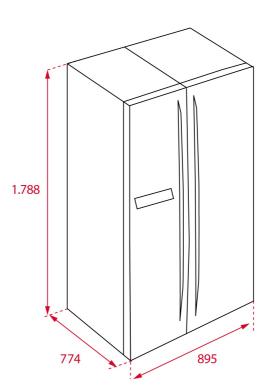

# DIMENSIONS

**TEKA** 

Product height (mm): 1765 Product width (mm): 897 Product depth (mm): 761 Product length (mm): Net weight (Kg): 99