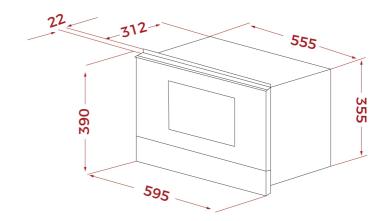

## **DIMENSIONS**

Product height (mm): 390 Product width (mm): 595 Product depth (mm): 334 Product length (mm): Net weight (Kg): 22