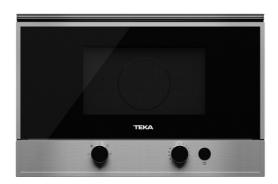

## MS 622 BI L SS Built-in mechanical microwave with ceramic base and left door opening

Ceramic base

Defrost By Time

22L

**DESCRIPTION** 

Built-in mechanical microwave with ceramic base and left door opening

## **FEATURES**

Built-in Microwave
Ceramic base with uniform heating
1 cooking function
5 power levels, 1400 W
Defrost by time
Mechanical control knobs
Double glazed door with right opening
Automatic disconnection when open door
Incandescent inner light
Capacity (gross/net): 22 / 21.56 litres
Stainless steel cavity
Tangential ventilation