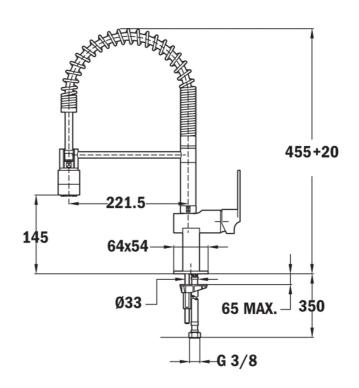

## **DIMENSIONS**

Product height (mm): Product width (mm): Product depth (mm): Product length (mm): Net weight (Kg): 3,22