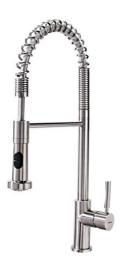

## **INX 939** Stainless steel professional kitchen tap mixer with flexible spring

Anti-scale aerator

High Resistance

Stainless Steel

Pull Down Shower

Swivel spout

**DESCRIPTION** 

Stainless steel professional kitchen tap mixer with flexible spring

## **FEATURES**

Professional kitchen tap
Swivel and flexible spout
Anti-scale aerator
Pull-down shower 2 functions: normal & shower spray
Made of stainless steel of high quality AISI 304
High resistant flexible spring
Stainless steel flexible hose
Cartridge with ceramic discs of high resistance
Highly precise temperature control
Greater handling sensitivity with smoother movements
3/8" flexible inlet pipes