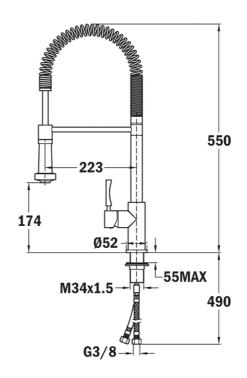

## **DIMENSIONS**

Product height (mm): 550 Product width (mm): Product depth (mm): Product length (mm): Net weight (Kg): 3,4