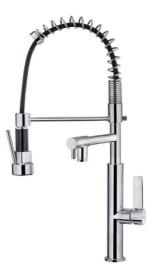

## FOT 999 Professional kitchen mixer with spout to fill recipients

Anti-scale aerator

High Resistance

Pull Down Shower

vn Resistance

Swivel spout

Easy installation

**DESCRIPTION** 

Professional kitchen mixer with spout to fill recipients

**COLOURS** 

**REFERENCE** 

REF. 116010003 EAN. 8434778002836

## **FEATURES**

Professional kitchen tap
Swivel and flexible spout
Anti-scale aerator
Pull-down shower with stop function. 1 function: Shower spray
Extra spout to fill recipients
Cartridge with ceramic discs of high resistance
Highly precise temperature control
Greater handling sensitivity with smoother movements
High resistant flexible spring
Stainless steel flexible hose reinforced with plastic for better
protection and easy cleaning
Easy-Quick fixation system