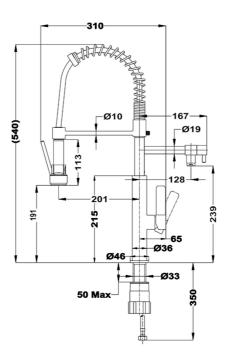

## **DIMENSIONS**

Product height (mm): 540 Product width (mm): Product depth (mm): 310 Product length (mm): Net weight (Kg): 1,35