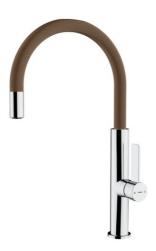

## FOT 995 Single lever Kitchen Tap with aerator integrated in the spout

Saving Water

Anti-Scale Aerator

Swivel Spout

Easy\_Quick

**DESCRIPTION** 

Single lever Kitchen Tap with aerator integrated in the spout

## **FEATURES**

High spout kitchen tap
Swivel spout
Anti-scale aerator
Cartridge with ceramic discs of high resistance
Highly precise temperature control
Greater handling sensitivity with smoother movements
Easy-Quick fixation system
3/8" - 1/2" flexible inlet pipes