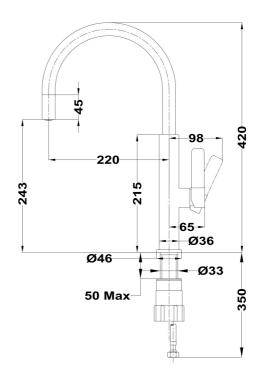

## **DIMENSIONS**

Product height (mm): Product width (mm): Product depth (mm): Product length (mm): Net weight (Kg): 0,95