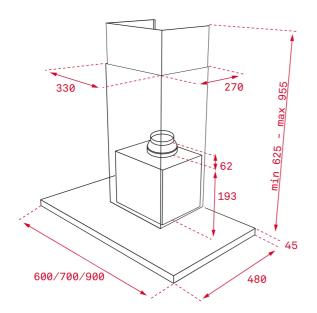

### **DIMENSIONS**

Product height (mm): 670-1000 Product width (mm): 900 Product depth (mm): 480 Product length (mm): Net weight (Kg): 15,33