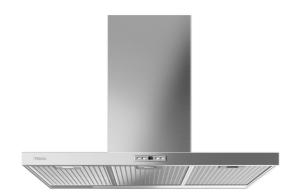

### **FEATURES**

Decorative horizontal hood Electronic control with display 3 speeds + 1 intensive Free Outlet exhaust capacity (m3/h): 920 Intensive speed exhaust capacity (m3/h): 740 Max speed exhaust capacity (m3/h):586 Min speed exhaust capacity (m3/h): 306 Intensive speed sound level (dBA): 60 Max speed sound level (dBA): 56 Min speed sound level (dBA): 42 1 LED lamp 3 Stainless Steel filters Stop delay timer Filer saturation indicator Operating pilot light Anti-return valve included Outlet reduction included

### **DIMENSIONS**

Product height (mm): 670-1000 Product width (mm): 900 Product depth (mm): 480 Product length (mm): Net weight (Kg): 15,33

# **COLOURS**

40484202

Stainless steel