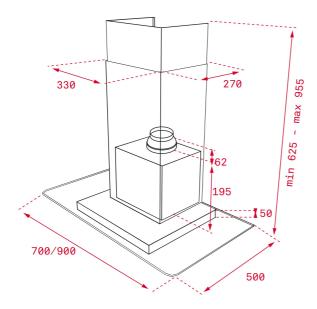

### **DIMENSIONS**

Product height (mm): 667 - 997 Product width (mm): 700 Product depth (mm): 500 Product length (mm): Net weight (Kg): 12,1