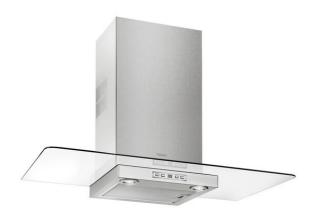

#### **FEATURES**

Decorative glass wing hood Electronic control with display 3 speeds + 1 intensive Free Outlet exhaust capacity (m3/h): 895 Intensive speed exhaust capacity (m3/h): 807 Max speed exhaust capacity (m3/h): 631 Min speed exhaust capacity (m3/h): 315 Intensive speed sound level (dBA): 60 Max speed sound level (dBA): 55 Min speed sound level (dBA): 42 2 LED lamps 1 Stainless Steel filter Stop delay timer Filter saturation indicator Operating pilot light Anti-return valve included Outlet reduction included Optional Charcoal Filter: C1RTK

### **DIMENSIONS**

Product height (mm): 667 - 997 Product width (mm): 700 Product depth (mm): 500 Product length (mm): Net weight (Kg): 12,1