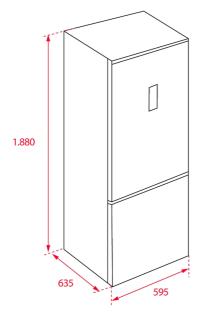

# **DIMENSIONS**

Product height (mm): 1880 Product width (mm): 595 Product depth (mm): 635 Product length (mm): Net weight (Kg): 63