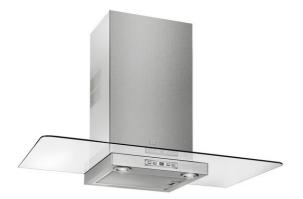

## **FEATURES**

Decorative glass wing hood Electronic control with display 3 speeds + 1 intensive Free Outlet exhaust capacity (m3/h): 895 Intensive speed exhaust capacity (m3/h): 807 Max speed exhaust capacity (m3/h): 631 Min speed exhaust capacity (m3/h): 315 Intensive speed sound level (dBA): 60 Max speed sound level (dBA): 55 Min speed sound level (dBA): 42 2 LED lamps 1 Stainless Steel filter Stop delay timer Filter saturation indicator Operating pilot light Anti-return valve included Outlet reduction included Optional recirculation kit with tube cover installation: SET 1/N1 Optional Charcoal Filter: D4C

## DIMENSIONS

Product height (mm): 667 - 997 Product width (mm): 600 Product depth (mm): 500 Product length (mm): Net weight (Kg): 10,9