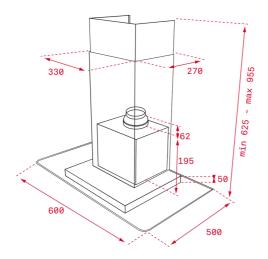

## DIMENSIONS

Product height (mm): 667 - 997 Product width (mm): 600 Product depth (mm): 500 Product length (mm): Net weight (Kg): 10,9