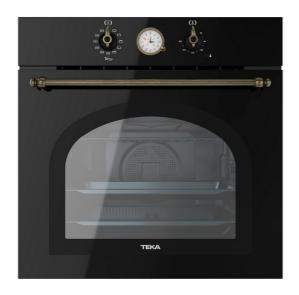

### **FEATURES**

Country Style Edition
Multifunction SurroundTemp oven
9 cooking functions
Automatic HydroClean system
Mechanical control knobs
Mechanical timer
Chrome supports with 5 cooking levels
Telescopic guides basic
Removable double glazed door
Manual quick preheating
Anti-tip deep tray
Capacity (gross/net): 71 / 70 litres

## **DIMENSIONS**

Product height (mm): 595 Product width (mm): 595 Product depth (mm): 537+22 Product length (mm): Net weight (Kg): 27

# **TECHNICAL DETAILS**

Energy Efficiency Class: A Power rate (V): 220/240 Frequency (Hz): 50/60

Maximum Nominal Power (W): 3215