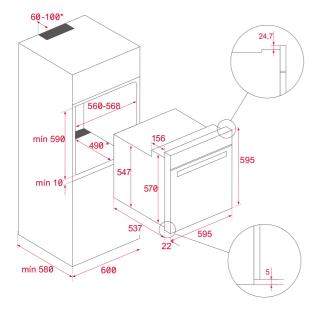

## **DIMENSIONS**

Product height (mm): 595 Product width (mm): 595 Product depth (mm): 537+22 Product length (mm): Net weight (Kg): 27