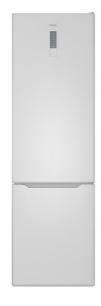

### TOTAL NFL 430 S WHITE EU

Full No Frost Combi Refrigerator 201cm with 2 doors and Electronic display

76L Fresh Box

Full No Frost

LED

#### **FEATURES**

Free Standing bottom freezer refrigerator Full No Frost

Outer control display

Electronic adjustable thermostat on fridge

2 FreshBox drawers
Safety glass shelves
Fast cooling function
Front adjustable feet
LED Illumination

Reversible doors
Climate class: N/ST/T

Total capacity (gross/net): 360 / 326 litres Bottle rack and ice cube tray included