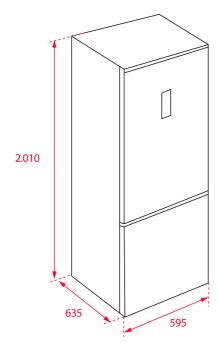

#### **DIMENSIONS**

Product height (mm): 2010 Product width (mm): 595 Product depth (mm): 630 Product length (mm): Net weight (Kg): 76