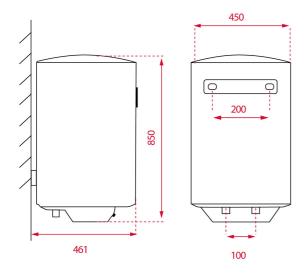

## **DIMENSIONS**

Product height (mm): 805 Product width (mm): 450 Product depth (mm): 450 Product length (mm): Net weight (Kg): 25,5