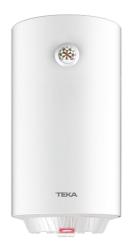

# Water heater with vertical installation and 80L capacity

Dry Heating Protection

Humidity Control

Overheating Protection

## **FEATURES**

Vertical installation Capacity: 80 litres

Average number of users: 2-4 Enamelled heating element Temperature regulation 30° - 75° C Max input pressure: 0.75 Mpa

Thermometer

Over-heating protection Humidity protection Dry-heating protection Power rate: 1500 W Isolation thickness: 20 mm

## **DIMENSIONS**

Product height (mm): 805 Product width (mm): 450 Product depth (mm): 450 Product length (mm): Net weight (Kg): 25,5