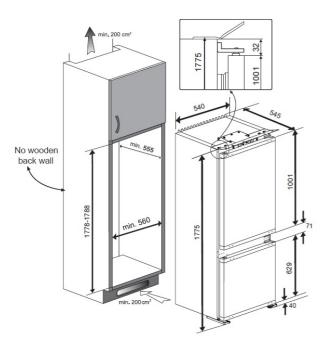

## DIMENSIONS

Product height (mm): 1775 Product width (mm): 540 Product depth (mm): 545 **Product length (mm):** Net weight (Kg): 57,5