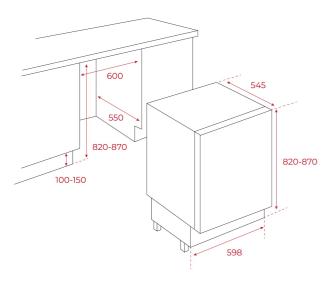

## DIMENSIONS

Product height (mm): 818 Product width (mm): 595 Product depth (mm): 545 Product length (mm): Net weight (Kg): 34