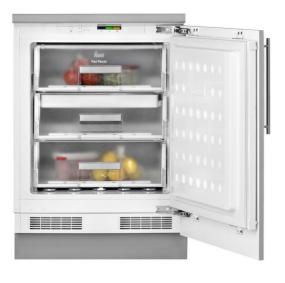

#### TOTAL TGI2 120 D EU

**Built-In White Fridge** 

Inverter

## **FEATURES**

Built-in freezer Manual defrost Inner control display Electronic adjustable thermostat Fast freezing function Front adjustable feet Reversible doors Climate class: SN/T Total capacity (gross/net): 96 / 87 litres Ice cube tray included

# **COLOURS**

113500001 White