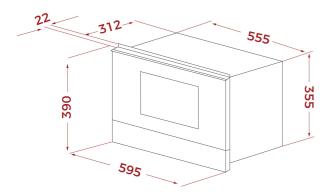

### **DIMENSIONS**

Product height (mm): 390 Product width (mm): 595 Product depth (mm): 334 Product length (mm): Net weight (Kg): 23,2