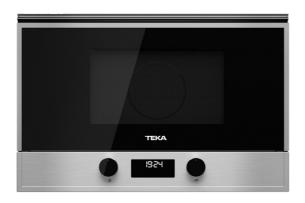

#### MS 622 BIS L SS

# Built-in microwave with ceramic base and grill and left door opening

Ceramic base

Defrost By Time

Defrost By Weight

Direct Access Menu

Electronic Door Opening

22L

#### **FEATURES**

Built-in Microwave + Grill

Ceramic base with uniform heating

3 cooking functions

2 direct access menus

5 power levels, 2500 W

Grill power: 1200 W

Defrost by time and weight

Touch control display with knobs and minute minder

Double glazed door with right opening

Electronic door opening

Children safety lock

Automatic disconnection when open door

Incandescent inner light

Dropdown grill