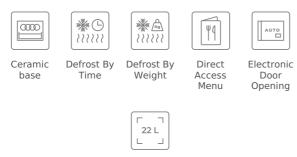

## **FEATURES**

Urban Colors Edition Built-in Microwave + Grill Ceramic base with uniform heating 3 cooking functions 9 direct access menus 5 power levels, 2500 W Grill power: 1200 W Defrost by time and weight Touch control display with knobs Double glazed door with left opening Electronic door opening Automatic disconnection when open door Incandescent inner light Dropdown grill Quick start Capacity (gross/net): 22 / 21,56 litres Stainless steel cavity Crunch plate included Tangential ventilation