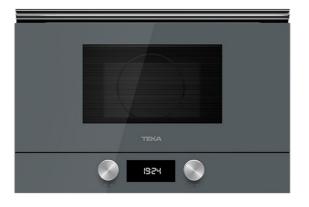

#### **ML 8220 BIS L ST**

Urban Colors Edition. Built-in microwave with grill, ceramic base and left door opening

22L

## **FEATURES**

Urban Colors Edition Built-in Microwave + Grill Ceramic base with uniform heating 3 cooking functions 9 direct access menus 5 power levels, 2500 W Grill power: 1200 W Defrost by time and weight Touch control display with knobs Double glazed door with left opening Electronic door opening Automatic disconnection when open door Incandescent inner light Dropdown grill Quick start Capacity (gross/net): 22 / 21,56 litres Stainless steel cavity Crunch plate included Tangential ventilation

## **COLOURS**

| 112030002 | Stone grey glass         |
|-----------|--------------------------|
| 112030001 | London brick brown glass |
| 112030001 | Steam grey glass         |
| 112030001 | White glass              |
| 112030001 | Black glass              |