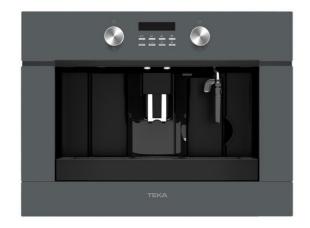

## MAESTRO CLC 855 GM ST

ТЕКА

Built-in coffee machine with automatic programs for ground coffee, tea and steam

Coffee beans

Ground coffee

### **FEATURES**

Urban Colors Edition

Automatic built-in coffee machine

Self-cleaning function

Touch control display with knobs

30 automatic programs

Capacity: 2 cups at once

Adjustable height system for different cup sizes

Milk frother and hot water pipe

Integrated steel grinder for natural coffee beans Coffee beans container, 200 grams capacity

Availability for ground coffee

15 bar pump pressure

1.8 litres water tank

Waste container