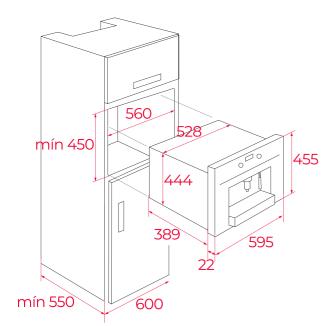

#### **DIMENSIONS**

Product height (mm): 455 Product width (mm): 595 Product depth (mm): 412 Product length (mm): Net weight (Kg): 23