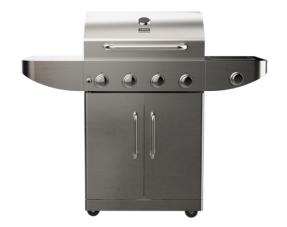

## MAESTRO Gourmet BBQ 4100 G

Gas barbeque with 4 main burners and an auxiliary lateral burner

#### **FEATURES**

Gas barbeque
Stainless Steel structure
Grill surface 65,5 x 44,5 cm
4 burners, 3,22 kW
Additional lateral burner, 3,51 kW
Ultra fast ignition
Temperature indicator on lid
2 cast iron grids with anti-stick coating
Fat collection tray
Lateral support
Built-in bottle opener
Wheels with safety lock
Max nominal power: 16.41 kW

#### **DIMENSIONS**

Product height (mm): 1197 Product width (mm): 1395 Product depth (mm): 576 Product length (mm): Net weight (Kg): 45