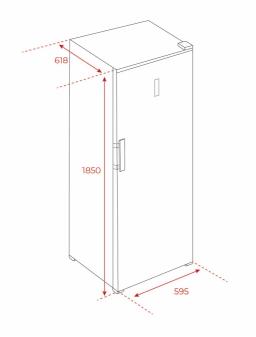

## DIMENSIONS

Product height (mm): 1850 Product width (mm): 595 Product depth (mm): 618 Product length (mm): Net weight (Kg): 59