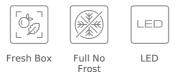

## **FEATURES**

Free Standing single door fridge Full No Frost Outer control display Electronic adjustable thermostat 2 FreshBox drawers Safety glass shelves Front adjustable feet LED Illumination Reversible doors Climate class: SN/N/ST/T Total capacity (net):362 litres