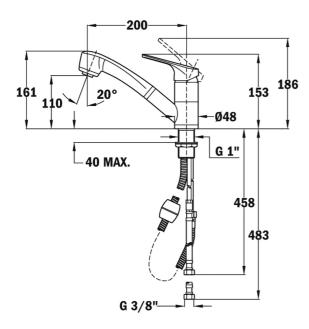

## **DIMENSIONS**

Product height (mm): 161 Product width (mm): Product depth (mm): Product length (mm): Net weight (Kg): 2,12