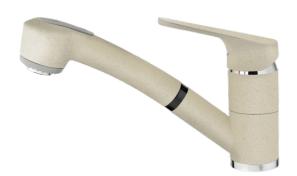

## **FEATURES**

Low spout pull-out kitchen tap
Swivel spout
Anti-scale aerator
Pull-out 2 functions: normal & shower spray
Extra resistant flexible hose
40 mm cartridge
Cartridge with ceramic discs of high resistance
Highly precise temperature control
Greater handling sensitivity with smoother movement

Greater handling sensitivity with smoother movements 3/8" flexible inlet pipes

Anti-scale aerator

Pull Out Shower

ıt Resistance

Swivel spout

## **COLOURS**

| 46978020T  | Topasbeige       |
|------------|------------------|
| 46978020CM | N Chrome         |
| 46978020CM | N Sandbeige      |
| 46978020CM | N Metallic black |
| 46978020CM | N Carbon         |