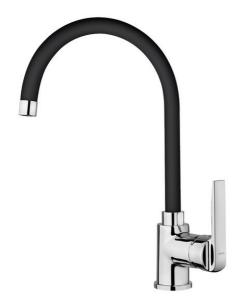

Kitchen Tap mixer with high swivel spout and anti-scale aerator

Anti-Scale Aerator

Swivel Spout

## **FEATURES**

High spout kitchen tap
Minimalistic design
Swivel spout
Anti-scale aerator
Cartridge with ceramic discs of high resistance
Highly precise temperature control
Greater handling sensitivity with smoother movements
3/8" flexible inlet pipes