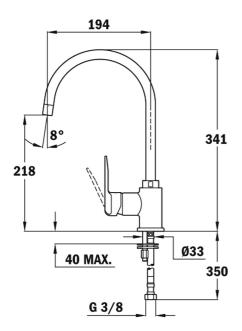

## **DIMENSIONS**

Product height (mm): 341 Product width (mm): Product depth (mm): Product length (mm): Net weight (Kg): 1,55