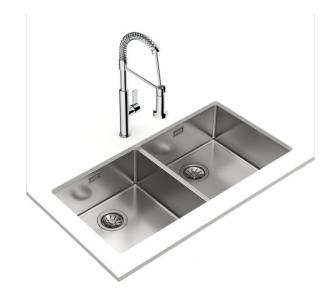

## Be Linea RS15 2B 860

#### Undermount stainless steel sink with two bowls

200mm depth

Antibacterial Lifetime

warranty SilentSmart

R15, easy to clean

#### **FEATURES**

Be Linea Series Stainless steel sink Two bowls Undermount installation Easy clean radius R15 corners  $3\frac{1}{2}$ " manual basket waste with siphon SilentSmart, 50% less noise 200 mm deep bowls 90 cm base unit

## **DIMENSIONS**

Product height (mm): Product width (mm): 440 Product depth (mm): 200 Product length (mm): 860 Net weight (Kg): 6,96

#### **COLOURS**

115030006

Stainless steel