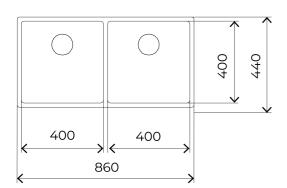

## **DIMENSIONS**

Product height (mm): Product width (mm): 440 Product depth (mm): 200 Product length (mm): 860 Net weight (Kg): 6,96