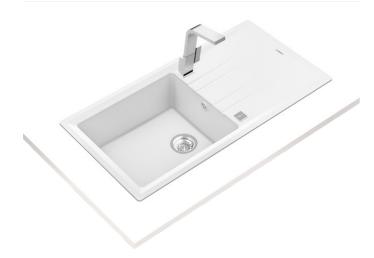

# Inset and reversible Tegranite sink with one bowl and one drainer

200mm depth

l

Colour Easy Clean Intensity

Food safe

High resistance

### **FEATURES**

Stone Series

Tegranite+ sink

One bowl and one drainer

High resistance surface to impacts, thermal shocks and high

temperatures

Excellent UV resistance against decoloring

Bacteria-free surface very easy to clean

Inset installation

80% quartz and resins

3½" automatic basket waste with siphon

200 mm deep bowl

60 cm base unit