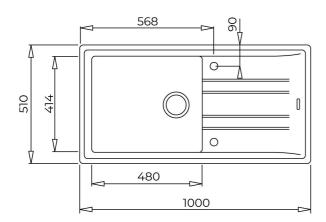

# **DIMENSIONS**

Product height (mm): Product width (mm): 510 Product depth (mm): 200 Product length (mm): 1000 Net weight (Kg): 13,5