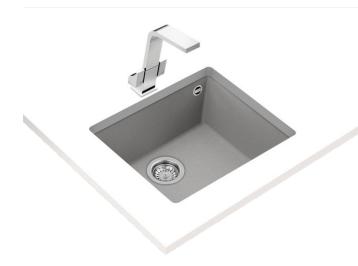

# **FEATURES**

Square Series Tegranite+ sink

1 bowl

 $\label{thm:light} \mbox{High resistance surface to impacts, thermal shocks and high}$ 

temperatures

Excellent UV resistance against decoloring

Bacteria-free surface very easy to clean

Undermount installation

80% quartz and resins

3½" manual basket waste with siphon

200 mm deep bowl

60 cm base unit

# **DIMENSIONS**

Product height (mm): Product width (mm): 440 Product depth (mm): 200 Product length (mm): 540 Net weight (Kg): 8,17