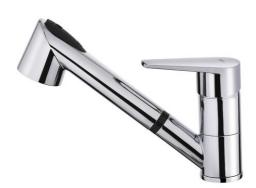

## **FEATURES**

Low spout pull-out kitchen tap Swivel spout Anti-scale aerator Pull-out 2 functions: normal & shower spray Extra resistant flexible hose 40 mm cartridge Cartridge with ceramic discs of high resistance Highly precise temperature control Greater handling sensitivity with smoother movements 3/8" flexible inlet pipes