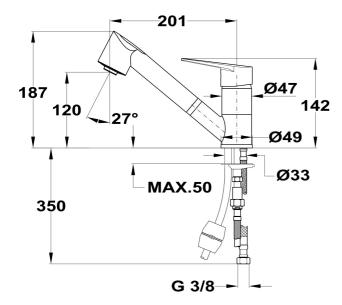

## DIMENSIONS

Product height (mm): 187 Product width (mm): Product depth (mm): Product length (mm): Net weight (Kg): 1,76