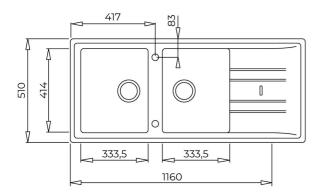

# **DIMENSIONS**

Product height (mm): Product width (mm): 510 Product depth (mm): 200 Product length (mm): 1160 Net weight (Kg): 18,5