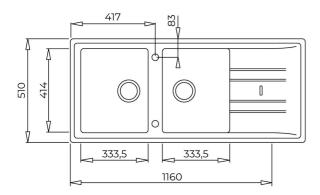

## **DIMENSIONS**

Product height (mm): 200 Product width (mm): 510 Product depth (mm): 200 Product length (mm): 1160 Net weight (Kg): 18,5