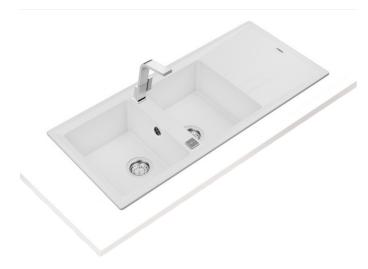

# Stone 80 B-TG 2B 1D

Inset Tegranite sink with two bowls and one drainer

200mm depth

Colour Intensity

ır Easy Clean Food safe

High resistance

### **FEATURES**

Stone Series

Tegranite+ sink

Two bowls and one drainer

 $\label{thm:eq:high-resistance} \mbox{ High resistance surface to impacts, thermal shocks and high}$ 

temperatures

Excellent UV resistance against decoloring

Bacteria-free surface very easy to clean

Inset installation

80% quartz and resins 80% quartz and resins

 $3\frac{1}{2}$ " automatic basket waste with siphon

200 mm deep bowls

80 cm base unit